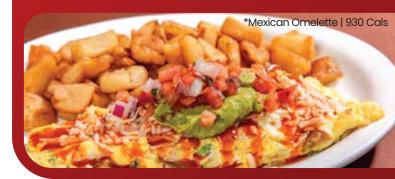

## STACKED OMELETTES

Served with homefries & toast. Substitute egg whites, add \$1.99 | 250 <u>Cals.</u>

| Western   660 Cals<br>Ham & onions.                                                                                                                                                 | \$12.99 |
|-------------------------------------------------------------------------------------------------------------------------------------------------------------------------------------|---------|
| <b>Deluxe Western   850 Cals</b><br>Ham, onions, peppers & cheddar.                                                                                                                 | \$13.99 |
| ▼Vegetarian   690 Cals  Mushrooms, peppers, onions & tomatoes.                                                                                                                      | \$13.99 |
| Mexican   930 Cals<br>Sausage, peppers, onions, mozza, buffalo sauce,<br>guacamole & pico salsa.                                                                                    | \$14.99 |
| Spinach Florentine   920 Cals Spinach, mushrooms, onions & mozza, topped with hollandaise & tomatoes.                                                                               | \$14.99 |
| Great Canadian   880Cals Bacon, mushrooms & cheddar.                                                                                                                                | \$13.99 |
| Homestyle   780 Cals<br>Bacon, ham, sausage, onions, peppers & cheddar.                                                                                                             | \$14.99 |
| Greek   780 Cals Onions, tomatoes, peppers & feta.                                                                                                                                  | \$13.99 |
| <b>Meatlovers   930 Cals</b><br>Bacon, ham, sausage & cheddar.                                                                                                                      | \$13.99 |
| Spinach   790 Cals Spinach, tomatoes, mushrooms, peppers, onions & feta.                                                                                                            | \$14.99 |
| Build Your Own   670-990 Cals<br>3 eggs with your choice of 4 toppings: onions,<br>peppers, tomatoes, mushrooms, jalapeños, spinach,<br>guacamole, pico salsa, bacon, ham, sausage, | \$14.99 |