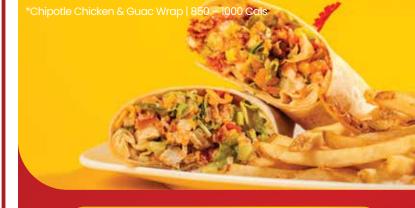

### Chipotle Chicken & Guac Wrap 850 - 1000 Cals

Grilled chicken, bacon, cheddar, guacamole, romaine & pico salsa tossed in chipotle mayo.