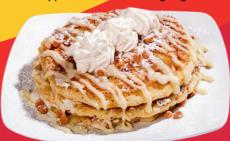

### Salted Caramel Banana Pancakes

Salted caramel sauce & chips, bananas, topped with vanilla & icing sugar