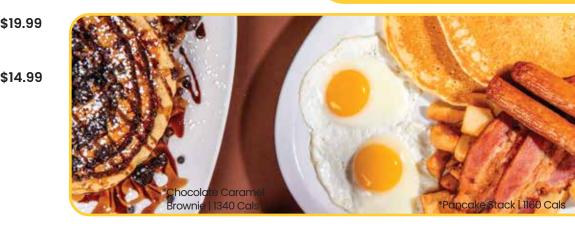

## **SIGNATURE STACKS**

Topped with icing sugar & whipped cream.

| Pancakes   750 Cals                                                                                                           | \$10.49 |
|-------------------------------------------------------------------------------------------------------------------------------|---------|
| Gluten-Friendly Pancakes   1170 Cals                                                                                          | \$12.49 |
| Chocolate Chip   860 Cals                                                                                                     | \$11.99 |
| Blueberry   830 Cals                                                                                                          | \$12.49 |
| Simply Strawberries   780 Cals                                                                                                | \$12.49 |
| Strawberry Banana   880 Cals                                                                                                  | \$13.49 |
| Chocolate Banana   1010 Cals                                                                                                  | \$12.99 |
| Blueberry Banana   940 Cals                                                                                                   | \$13.49 |
| Nutella Strawberry   1120 Cals                                                                                                | \$13.99 |
| NY Strawberry Cheesecake   1210 Cals Topped with fresh strawberries, cream cheese icing, strawberry preserve & graham crumbs. | \$14.49 |
| NY Blueberry Cheesecake   1100 Cals Topped with fresh blueberries, cream cheese icing, blueberry preserve & graham crumbs.    | \$14.49 |
| Cookies & Cream   1030 Cals Stuffed & topped with crushed oreos & vanilla icing.                                              | \$13.99 |
| Cinnabun Cakes   1480 Cals Our signature pancakes filled with cinnamon bun filling topped with a cream cheese icing.          | \$14.49 |
| Birthday Cake   1130 Cals                                                                                                     | \$13.99 |
| Chocolate Chip Cookie Dough<br>1190 Cals                                                                                      | \$14.49 |
| Chocolate Caramel Brownie                                                                                                     | \$14.49 |