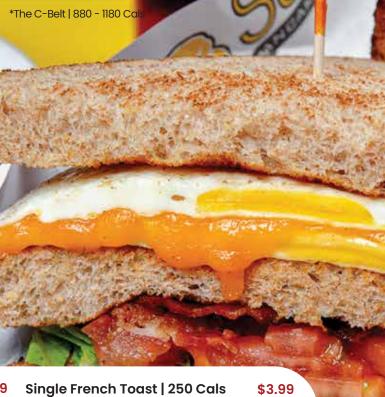

## **BRUNCH SANDWICHES**

Served with fries, homefries or soup.

B.L.T Sandwich | 770 - 1060 Cals

| Shaved Ham & Egg Melt   700 - 990 Cals<br>Shaved ham smothered with mozza, cheddar &<br>scrambled eggs grilled on rye.                 | \$13.99 |
|----------------------------------------------------------------------------------------------------------------------------------------|---------|
| Avocado Brunch Sandwich<br>970 - 1260 Cals Scrambled eggs, guacamole, mozza, lettuce, tomato<br>& chipotle mayo on a bun.              | \$13.99 |
| <b>Toasted Denver   830 - 1120 Cals</b> Scrambled eggs mixed with ham, onions, tomatoes & peppers topped with cheddar & chipotle mayo. | \$13.99 |
| Monte Cristo   680 - 980 Cals French toast stuffed with shaved ham & mozza.                                                            | \$13.99 |
| The C-Belt   880 - 1180 Cals  Triple decker with cheddar, bacon, egg, lettuce, tomato & mayo.                                          | \$14.99 |
| Bacon & Egg Sandwich   800 - 1090 Cals                                                                                                 | \$11.99 |
| Toasted Western   620 - 910 Cals                                                                                                       | \$11.99 |
| Grilled Cheese & Bacon   790 - 1090 Cals                                                                                               | \$11.99 |

Single Prench Fodst | 250 Cals \$3.99
Single Pancake | 260 Cals \$3.99
Side Farmers Sausage | 780 Cals \$5.99
Toast n' Jam | 300 Cals \$2.99

Served with your choice of homefries or fresh fruit.

\$13.99

Spinach Florentine Crepes | 760 - 870 Cals 2 crepes stuffed with eggs, spinach, mushrooms, onions & mozza, topped with hollandaise sauce & pico salsa.