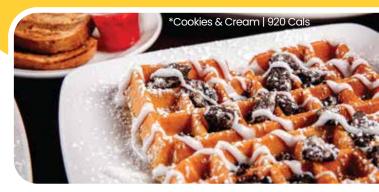

Topped with icing sugar & whipped cream.

| Waffle   640 Cals                                                                                    | \$11.49 |
|------------------------------------------------------------------------------------------------------|---------|
| Gluten-Friendly Waffle   870 Cals                                                                    | \$13.49 |
| Simply Strawberries   670 Cals                                                                       | \$13.99 |
| Blueberry Banana   830 Cals                                                                          | \$14.99 |
| Strawberry Banana   780 Cals                                                                         | \$14.99 |
| Strawberry Blueberry   720 Cals                                                                      | \$15.49 |
| Fresh Fruit   750 Cals                                                                               | \$16.49 |
| Nutella Strawberries & Cream 1020 Cals Topped with fresh strawberries, nutella & cream cheese icing. | \$15.99 |
| Cookies & Cream   920 Cals                                                                           | \$15.49 |