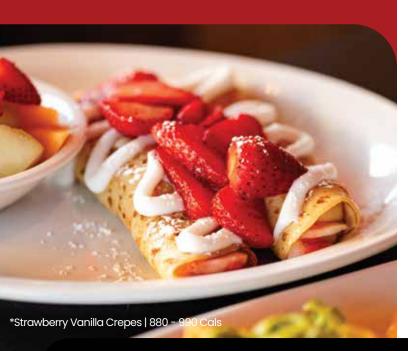

Banana Berry Crepes | 810 - 910 Cals 2 crepes stuffed with nutella & bananas, topped with fresh strawberries & a light chocolate drizzle.

ppea with

\$14.99

**Strawberry Vanilla Crepes | 880 - 990 Cals \$14.99** 2 crepes stuffed with strawberry preserve & bananas, topped with vanilla icing & fresh strawberries.