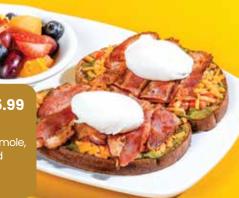

## Avocado Toast \$12.99470 - 580 Cals

2 pieces of rye toast topped with guacamole, pico salsa & 2 poached medium eggs. Served with homefries or fresh fruit.

#### G.B.C. Avocado Toast \$15.99 750 - 860 Cals

2 pieces of rye toast topped with guacamole, pico salsa, cheddar, bacon & 2 poached medium eggs. Served with homefries or fresh fruit.

\*G.B.C. Avocado Toast | 750 - 860 Cals