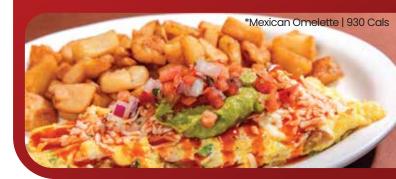

#### STACKED OMELETTES

Served with homefries & toast. Substitute egg whites, add \$1.99 | 250 Cals.

| Western   660 Cals<br>Ham & onions.                                                                                                  | \$13.99 |
|--------------------------------------------------------------------------------------------------------------------------------------|---------|
| <b>Deluxe Western   850 Cals</b><br>Ham, onions, peppers & cheddar.                                                                  | \$14.99 |
| Vegetarian   690 Cals  Mushrooms, peppers, onions & tomatoes.                                                                        | \$14.99 |
| Mexican   930 Cals Sausage, peppers, onions, mozza, buffalo sauce, guacamole & pico salsa.                                           | \$15.99 |
| Spinach Florentine   920 Cals<br>Spinach, mushrooms, onions & mozza, topped with<br>hollandaise & tomatoes.                          | \$15.99 |
| Great Canadian   880Cals Bacon, mushrooms & cheddar.                                                                                 | \$14.99 |
| Homestyle   780 Cals<br>Bacon, ham, sausage, onions, peppers & cheddar.                                                              | \$15.99 |
| Greek   780 Cals Onions, tomatoes, peppers & feta.                                                                                   | \$14.99 |
| <b>Meatlovers   930 Cals</b><br>Bacon, ham, sausage & cheddar.                                                                       | \$14.99 |
| Spinach   790 Cals Spinach, tomatoes, mushrooms, peppers, onions & feta.                                                             | \$15.99 |
| Build Your Own   670-990 Cals<br>3 eggs with your choice of 4 toppings: onions,<br>peppers, tomatoes, mushrooms, jalapeños, spinach, | \$15.99 |
|                                                                                                                                      |         |