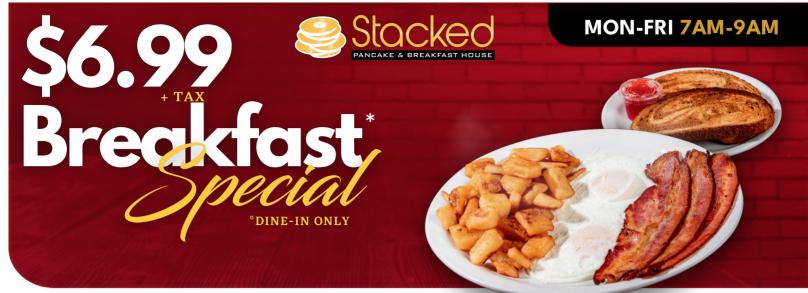

Daily Lunch Specials\*

Express | 710 - 950 Cals

Monday Bacon Cheddar Jalapeno Ranch Burger | 1160 Cals Cheddar, Bacon, Jalapeño, Ranch

Tuesday California Burger 1370 Cals

Cheddar, Bacon, Guac, Chipotle Mayo

Wednesday Melt Burger

1390 Cals Cheddar, Mozza, Bacon, Chipotle Mayo

Thursday Loaded Mushroom Burger | 900 Cals

Mozza, Mushrooms, Bacon, BBQ, Mayo

Friday
BBQ Philly Burger
1200 Cals

Mozza, Mushrooms, Green Peppers, Crispy Onions, BBQ \$13.99 Each

Served with Chicken Tomato Vegetable Soup or Cheddar Broccoli Soup

Substitute Soup for Fries or HomeFries for \$1.00 170 – 380 Cals

Get your favourite burger any day of the week for \$17.99

\*Not valid on Statutory holidays.