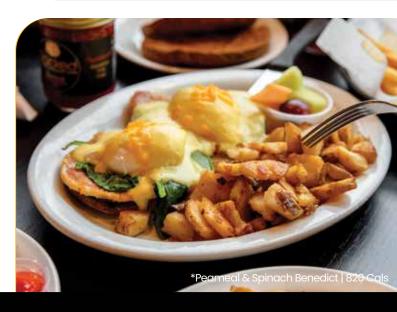

# Eggs Benedict

buffalo ranch topped with crispy onions.

Marinated pulled pork, buffalo ranch

& mozza.

Served with homefries, fresh fruit & topped with cheese garnish.

| Bacon Benedict   840 Cals                                            | \$15.99 |
|----------------------------------------------------------------------|---------|
| Ham Benedict   700 Cals                                              | \$15.99 |
| Peameal Benedict   820 Cals                                          | \$15.99 |
| Turkey Bacon Benedict   750 Cals                                     | \$15.99 |
| Peameal & Spinach Benedict   820 Cals                                | \$16.99 |
| Spinach & Mushroom Benedict 650 Cals                                 | \$16.99 |
| Southwest Benedict   720 Cals Guacamole, pico salsa & chipotle mayo. | \$16.99 |
| Pulled Pork & Mozza Benedict   920 Cals                              | \$18.99 |