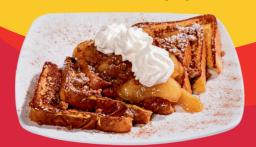

#### **Apple Streusel French Toast**

Apple pie filling & crunchy streusel, topped with cinnamon & icing sugar