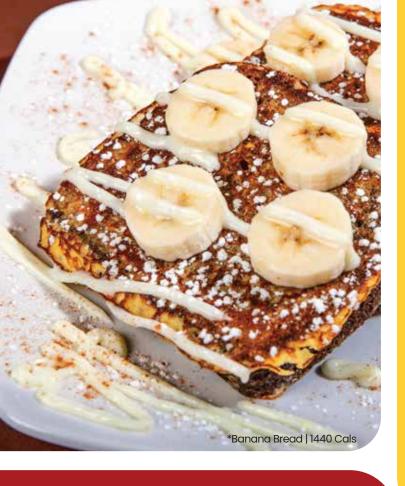

Topped with icing sugar, whipped cream & cinnamon.

| French Toast   700 Cals                                                                                                       | \$11.49 |
|-------------------------------------------------------------------------------------------------------------------------------|---------|
| Gluten-Friendly French Toast   760 Cals                                                                                       | \$13.49 |
| Simply Strawberries   730 Cals                                                                                                | \$13.99 |
| Strawberry Banana   840 Cals                                                                                                  | \$14.99 |
| Nutella Banana   970 Cals                                                                                                     | \$14.99 |
| Strawberry Blueberry   740 Cals                                                                                               | \$15.49 |
| Cookies & Cream   980 Cals Topped with crushed oreos & vanilla icing.                                                         | \$15.49 |
| NY Strawberry Cheesecake   1160 Cals Topped with fresh strawberries, cream cheese icing, strawberry preserve & graham crumbs. | \$15.99 |
| Berries & Cream   1140 Cals Topped with fresh strawberries, blueberries, cream cheese icing, strawberry & blueberry preserve. | \$15.99 |
| Strawberry Banana Nutella Cream<br>1230 Cals                                                                                  | \$15.99 |
| Topped with fresh strawberries, bananas, nutella & cream cheese icing.                                                        |         |
| Banana Bread   1440 Cals Banana bread topped with bananas & cream cheese icing.                                               | \$16.99 |