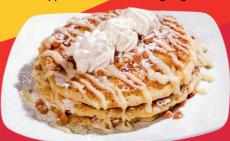

#### Salted Caramel Banana Pancakes

Salted caramel sauce & chips, bananas, topped with vanilla & icing sugar