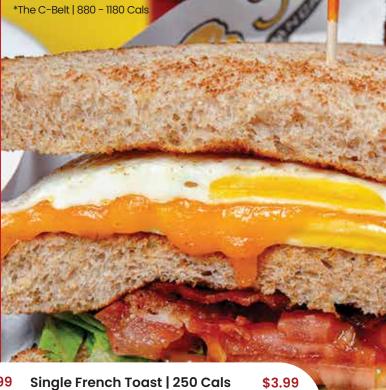

## **BRUNCH SANDWICHES**

Served with fries, homefries or soup.

Toasted Western | 620 - 910 Cals

B.L.T Sandwich | 770 - 1060 Cals

Grilled Cheese & Bacon | 790 - 1090 Cals

| Shaved Ham & Egg Melt   700 - 990 Cals<br>Shaved ham smothered with mozza, cheddar &<br>scrambled eggs grilled on rye.                 | \$14.99 |
|----------------------------------------------------------------------------------------------------------------------------------------|---------|
| Avocado Brunch Sandwich<br>970 - 1260 Cals Scrambled eggs, guacamole, mozza, lettuce, tomato & chipotle mayo on a bun.                 | \$14.99 |
| <b>Toasted Denver   830 - 1120 Cals</b> Scrambled eggs mixed with ham, onions, tomatoes & peppers topped with cheddar & chipotle mayo. | \$14.99 |
| Monte Cristo   680 - 980 Cals French toast stuffed with shaved ham & mozza.                                                            | \$14.99 |
| The C-Belt   880 - 1180 Cals  Triple decker with cheddar, bacon, egg, lettuce, tomato & mayo.                                          | \$15.99 |
| Bacon & Egg Sandwich   800 - 1090 Cals                                                                                                 | \$12.99 |

Single French Toast | 250 Cals \$3.99
Single Pancake | 260 Cals \$3.99
Side Farmers Sausage | 780 Cals \$5.99
Toast n' Jam | 300 Cals \$2.99

Served with your choice of homefries or fresh fruit.

**Spinach Florentine Crepes | 760 - 870 Cals** \$14.99 2 crepes stuffed with eggs, spinach, mushrooms, onions & mozza, topped with hollandaise sauce & pico salsa.