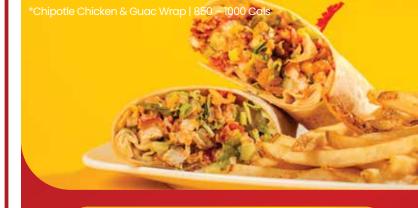

\$17.99

Chipotle Chicken & Guac Wrap

Grilled chicken, bacon, cheddar, guacamole,

romaine & pico salsa tossed in chipotle mayo.

850 - 1000 Cals