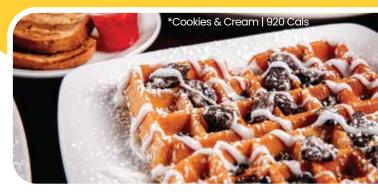

Topped with icing sugar & whipped cream.

| Waffle   640 Cals                                             | \$10.49 |
|---------------------------------------------------------------|---------|
| Gluten-Friendly Waffle   870 Cals                             | \$12.49 |
| Simply Strawberries   670 Cals                                | \$12.99 |
| Blueberry Banana   830 Cals                                   | \$13.99 |
| Strawberry Banana   780 Cals                                  | \$13.99 |
| Strawberry Blueberry   720 Cals                               | \$14.49 |
| Fresh Fruit   750 Cals                                        | \$15.49 |
| Nutella Strawberries & Cream<br>1020 Cals                     | \$14.99 |
| Topped with fresh strawberries, nutella & cream cheese icing. |         |
| Cookies & Cream   920 Cals                                    | \$14.49 |