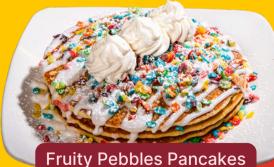

## **SIGNATURE STACKS**

Topped with icing sugar & whipped cream.

| Pancakes   750 Cals                                                                                                           | \$10.49 |
|-------------------------------------------------------------------------------------------------------------------------------|---------|
| Gluten-Friendly Pancakes   1170 Cals                                                                                          | \$12.49 |
| Chocolate Chip   860 Cals                                                                                                     | \$11.99 |
| Blueberry   830 Cals                                                                                                          | \$12.49 |
| Simply Strawberries   780 Cals                                                                                                | \$12.49 |
| Strawberry Banana   880 Cals                                                                                                  | \$13.49 |
| Chocolate Banana   1010 Cals                                                                                                  | \$12.99 |
| Blueberry Banana   940 Cals                                                                                                   | \$13.49 |
| Nutella Strawberry   1120 Cals                                                                                                | \$13.99 |
| NY Strawberry Cheesecake   1210 Cals Topped with fresh strawberries, cream cheese icing, strawberry preserve & graham crumbs. | \$14.49 |
| NY Blueberry Cheesecake   1100 Cals Topped with fresh blueberries, cream cheese icing, blueberry preserve & graham crumbs.    | \$14.49 |
| Cookies & Cream   1030 Cals Stuffed & topped with crushed oreos & vanilla icing.                                              | \$13.99 |
| Cinnabun Cakes   1480 Cals Our signature pancakes filled with cinnamon bun filling topped with a cream cheese icing.          | \$14.49 |
| Birthday Cake   1130 Cals                                                                                                     | \$13.99 |
| Chocolate Chip Cookie Dough<br>1190 Cals                                                                                      | \$14.49 |
| Chocolate Caramel Brownie                                                                                                     | \$14.49 |