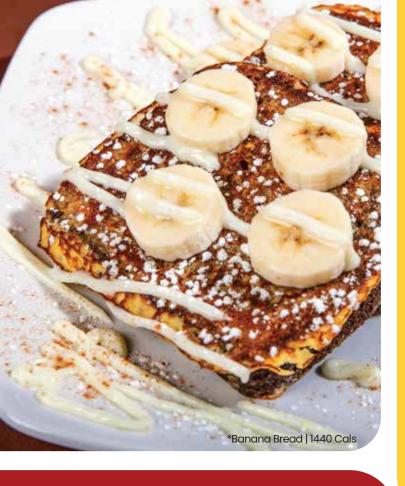

Topped with icing sugar, whipped cream & cinnamon.

| ropped with leting sugar, whipped credit a cirriain                                                                           | 011.    |
|-------------------------------------------------------------------------------------------------------------------------------|---------|
| French Toast   700 Cals                                                                                                       | \$10.49 |
| Gluten-Friendly French Toast   760 Cals                                                                                       | \$12.49 |
| Simply Strawberries   730 Cals                                                                                                | \$12.99 |
| Strawberry Banana   840 Cals                                                                                                  | \$13.99 |
| Nutella Banana   970 Cals                                                                                                     | \$13.99 |
| Strawberry Blueberry   740 Cals                                                                                               | \$14.49 |
| Cookies & Cream   980 Cals Topped with crushed oreos & vanilla icing.                                                         | \$14.49 |
| NY Strawberry Cheesecake   1160 Cals Topped with fresh strawberries, cream cheese icing, strawberry preserve & graham crumbs. | \$14.99 |
| Berries & Cream   1140 Cals Topped with fresh strawberries, blueberries, cream cheese icing, strawberry & blueberry preserve. | \$14.99 |
| Strawberry Banana Nutella Cream<br>1230 Cals                                                                                  | \$14.99 |
| Topped with fresh strawberries, bananas, nutella & cream cheese icing.                                                        |         |
| Banana Bread   1440 Cals Banana bread topped with bananas & cream cheese icing.                                               | \$15.99 |