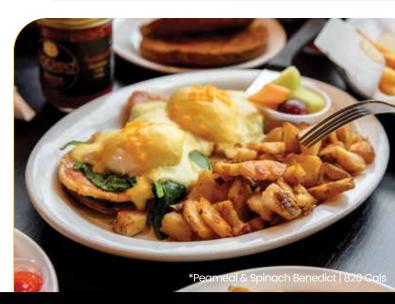

& mozza.

hollandaise sauce & mozza.

Served with homefries, fresh fruit & topped with cheese garnish.

| Bacon Benedict   840 Cals                                            | \$14.99 |
|----------------------------------------------------------------------|---------|
| Ham Benedict   700 Cals                                              | \$14.99 |
| Peameal Benedict   820 Cals                                          | \$14.99 |
| Turkey Bacon Benedict   750 Cals                                     | \$14.99 |
| Peameal & Spinach Benedict   820 Cals                                | \$15.99 |
| Spinach & Mushroom Benedict     650 Cals                             | \$15.99 |
| Southwest Benedict   720 Cals Guacamole, pico salsa & chipotle mayo. | \$15.99 |
| Pulled Pork & Mozza Benedict   920 Cals                              | \$17.99 |