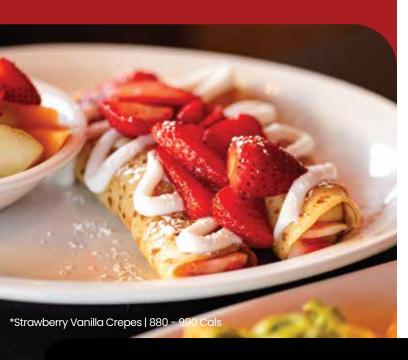

Banana Berry Crepes | 810 - 910 Cals 2 crepes stuffed with nutella & bananas, topped with fresh strawberries & a light chocolate drizzle.

**Strawberry Vanilla Crepes | 880 - 990 Cals** \$13.99 2 crepes stuffed with strawberry preserve & bananas, topped with vanilla icing & fresh strawberries.