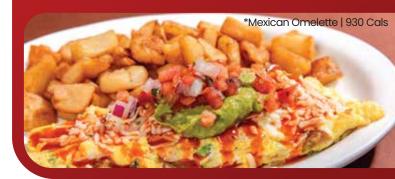

#### STACKED OMELETTES

Served with homefries & toast. Substitute egg whites, add \$1.99 | 250 <u>Cals.</u>

| Western   660 Cals<br>Ham & onions.                                                                                                                                                 | \$12.99 |
|-------------------------------------------------------------------------------------------------------------------------------------------------------------------------------------|---------|
| <b>Deluxe Western   850 Cals</b><br>Ham, onions, peppers & cheddar.                                                                                                                 | \$13.99 |
| ▼Vegetarian   690 Cals  Mushrooms, peppers, onions & tomatoes.                                                                                                                      | \$13.99 |
| Mexican   930 Cals<br>Sausage, peppers, onions, mozza, buffalo sauce,<br>guacamole & pico salsa.                                                                                    | \$14.99 |
| Spinach Florentine   920 Cals Spinach, mushrooms, onions & mozza, topped with hollandaise & tomatoes.                                                                               | \$14.99 |
| Great Canadian   880Cals Bacon, mushrooms & cheddar.                                                                                                                                | \$13.99 |
| Homestyle   780 Cals<br>Bacon, ham, sausage, onions, peppers & cheddar.                                                                                                             | \$14.99 |
| Greek   780 Cals Onions, tomatoes, peppers & feta.                                                                                                                                  | \$13.99 |
| <b>Meatlovers   930 Cals</b><br>Bacon, ham, sausage & cheddar.                                                                                                                      | \$13.99 |
| Spinach   790 Cals Spinach, tomatoes, mushrooms, peppers, onions & feta.                                                                                                            | \$14.99 |
| Build Your Own   670-990 Cals<br>3 eggs with your choice of 4 toppings: onions,<br>peppers, tomatoes, mushrooms, jalapeños, spinach,<br>guacamole, pico salsa, bacon, ham, sausage, | \$14.99 |