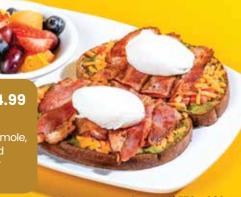

#### G.B.C. Avocado Toast \$14.99 750 - 860 Cals

2 pieces of rye toast topped with guacamole, pico salsa, cheddar, bacon & 2 poached medium eggs. Served with homefries or fresh fruit

\*G.B.C. Avocado Toast | 750 - 860 Cals