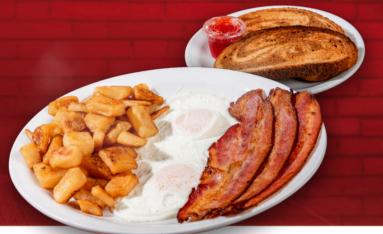

#### Express | 710 - 950 Cals

2 eggs, choice of bacon, ham, or sausage, homefries & toast. Substitute peameal or turkey bacon, add \$1.00.

#### Jumbo Express 840 - 1220 Cals

3 eggs, choice of bacon, ham, or sausage, homefries & toast. Substitute peameal or turkey bacon, add \$1.00.