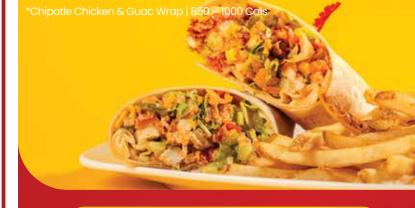

#### Chipotle Chicken & Guac Wrap 850 - 1000 Cals

Grilled chicken, bacon, cheddar, guacamole, romaine & pico salsa tossed in chipotle mayo.