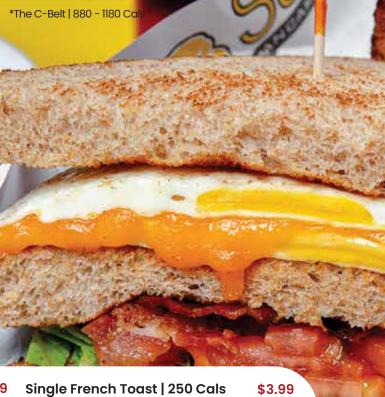

### **BRUNCH SANDWICHES**

Served with fries, homefries or soup.

B.L.T Sandwich | 770 - 1060 Cals

| Shaved Ham & Egg Melt   700 - 990 Cals<br>Shaved ham smothered with mozza, cheddar &<br>scrambled eggs grilled on rye.                 | \$13.99 |
|----------------------------------------------------------------------------------------------------------------------------------------|---------|
| Avocado Brunch Sandwich<br>970 - 1260 Cals Scrambled eggs, guacamole, mozza, lettuce, tomato<br>& chipotle mayo on a bun.              | \$13.99 |
| <b>Toasted Denver   830 - 1120 Cals</b> Scrambled eggs mixed with ham, onions, tomatoes & peppers topped with cheddar & chipotle mayo. | \$13.99 |
| Monte Cristo   680 - 980 Cals French toast stuffed with shaved ham & mozza.                                                            | \$13.99 |
| The C-Belt   880 - 1180 Cals  Triple decker with cheddar, bacon, egg, lettuce, tomato & mayo.                                          | \$14.99 |
| Bacon & Egg Sandwich   800 - 1090 Cals                                                                                                 | \$11.99 |
| Toasted Western   620 - 910 Cals                                                                                                       | \$11.99 |
| Grilled Cheese & Bacon   790 - 1090 Cals                                                                                               | \$11.99 |

Single Prench Fodst | 250 Cals \$3.99
Single Pancake | 260 Cals \$3.99
Side Farmers Sausage | 780 Cals \$5.99
Toast n' Jam | 300 Cals \$2.99

Served with your choice of homefries or fresh fruit.

\$13.99

Spinach Florentine Crepes | 760 - 870 Cals 2 crepes stuffed with eggs, spinach, mushrooms, onions & mozza, topped with hollandaise sauce & pico salsa.