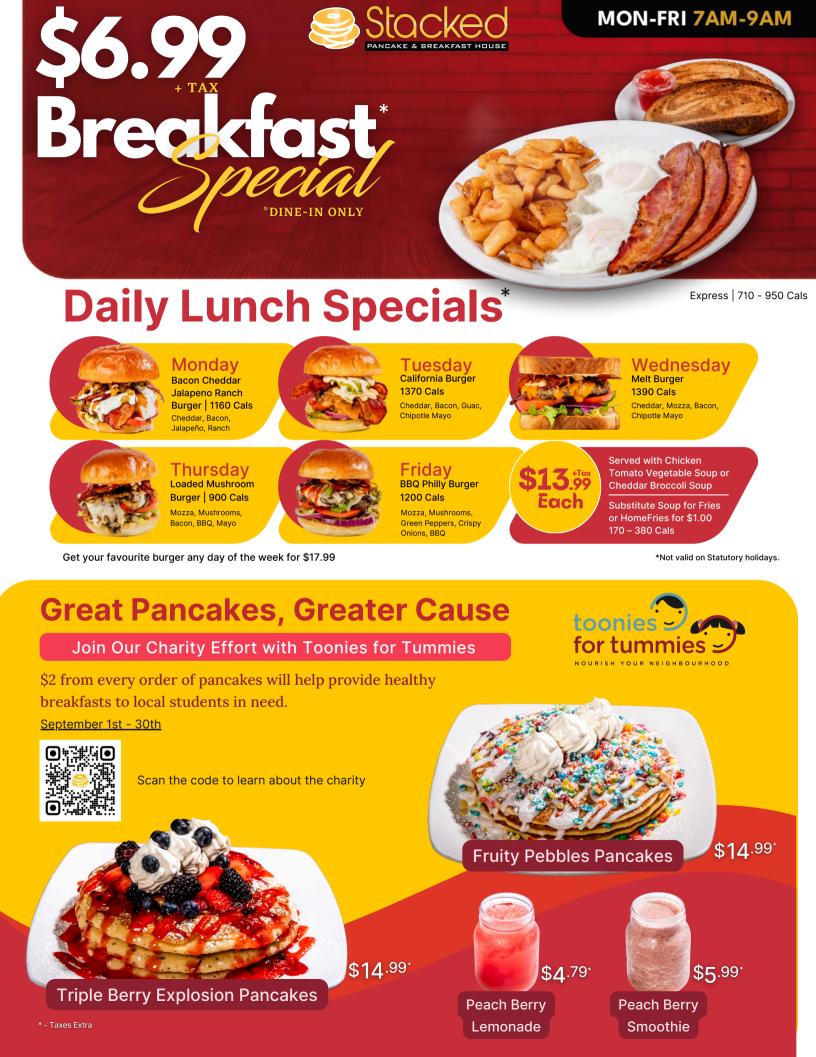

# **SIGNATURE STACKS**

Topped with icing sugar & whipped cream.

| Pancakes   750 Cals                                                                                                                 | \$11.49 |
|-------------------------------------------------------------------------------------------------------------------------------------|---------|
| Gluten-Friendly Pancakes   1170 Cals                                                                                                | \$13.49 |
| Chocolate Chip   860 Cals                                                                                                           | \$12.99 |
| Blueberry   830 Cals                                                                                                                | \$13.49 |
| Simply Strawberries   780 Cals                                                                                                      | \$13.49 |
| Strawberry Banana   880 Cals                                                                                                        | \$14.49 |
| Chocolate Banana   1010 Cals                                                                                                        | \$13.99 |
| Blueberry Banana   940 Cals                                                                                                         | \$14.49 |
| Nutella Strawberry   1120 Cals                                                                                                      | \$14.99 |
| NY Strawberry Cheesecake   1210 Cals<br>Topped with fresh strawberries, cream cheese icing,<br>strawberry preserve & graham crumbs. | \$15.49 |
| NY Blueberry Cheesecake   1100 Cals<br>Topped with fresh blueberries, cream cheese icing,<br>blueberry preserve & graham crumbs.    | \$15.49 |
| Cookies & Cream   1030 Cals<br>Stuffed & topped with crushed oreos &<br>vanilla icing.                                              | \$14.99 |
| <b>Cinnabun Cakes   1480 Cals</b><br>Our signature pancakes filled with cinnamon bun<br>filling topped with a cream cheese icing.   | \$15.49 |
| Birthday Cake   1130 Cals                                                                                                           | \$14.99 |
| Chocolate Chip Cookie Dough<br>1190 Cals                                                                                            | \$15.49 |
| Chocolate Caramel Brownie<br>1340 Cals                                                                                              | \$15.49 |