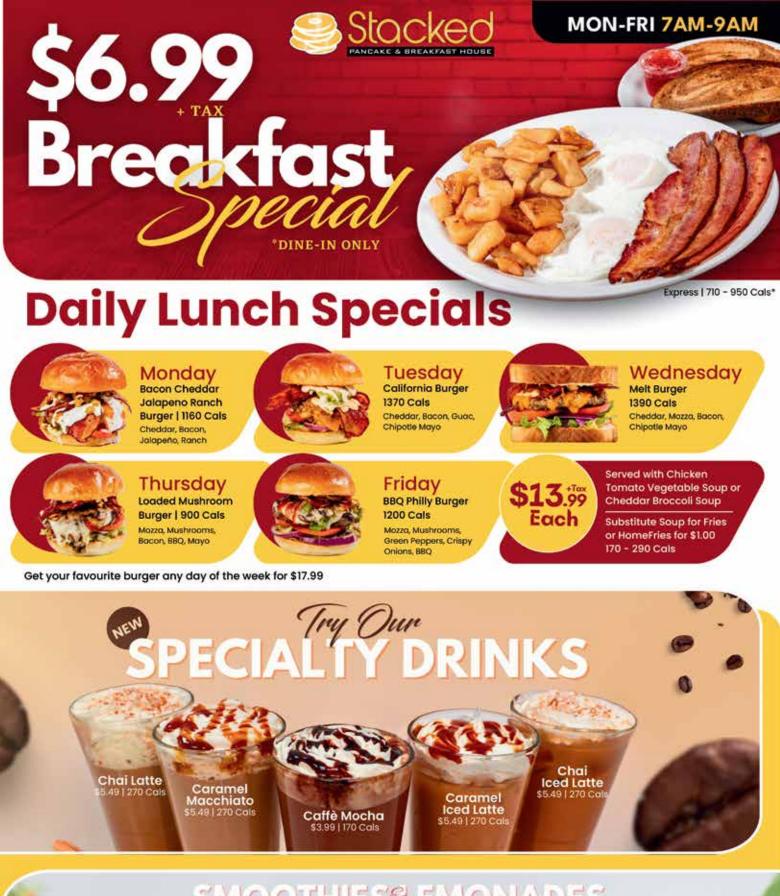

# **SIGNATURE STACKS**

Topped with icing sugar & whipped cream.

| Pancakes   750 Cals                                                                                                                 | \$11.49 |
|-------------------------------------------------------------------------------------------------------------------------------------|---------|
| Gluten-Friendly Pancakes   1170 Cals                                                                                                | \$13.49 |
| Chocolate Chip   860 Cals                                                                                                           | \$12.99 |
| Blueberry   830 Cals                                                                                                                | \$13.49 |
| Simply Strawberries   780 Cals                                                                                                      | \$13.49 |
| Strawberry Banana   880 Cals                                                                                                        | \$14.49 |
| Chocolate Banana   1010 Cals                                                                                                        | \$13.99 |
| Blueberry Banana   940 Cals                                                                                                         | \$14.49 |
| Nutella Strawberry   1120 Cals                                                                                                      | \$14.99 |
| NY Strawberry Cheesecake   1210 Cals<br>Topped with fresh strawberries, cream cheese icing,<br>strawberry preserve & graham crumbs. | \$15.49 |
| NY Blueberry Cheesecake   1100 Cals<br>Topped with fresh blueberries, cream cheese icing,<br>blueberry preserve & graham crumbs.    | \$15.49 |
| Cookies & Cream   1030 Cals<br>Stuffed & topped with crushed oreos &<br>vanilla icing.                                              | \$14.99 |
| <b>Cinnabun Cakes   1480 Cals</b><br>Our signature pancakes filled with cinnamon bun<br>filling topped with a cream cheese icing.   | \$15.49 |
| Birthday Cake   1130 Cals                                                                                                           | \$14.99 |
| Chocolate Chip Cookie Dough<br>1190 Cals                                                                                            | \$15.49 |
| Chocolate Caramel Brownie<br>1340 Cals                                                                                              | \$15.49 |