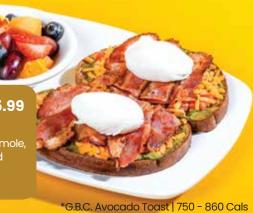

# STACKED HASH'S

|   | Topped with 2 eggs, tossed with homefries & served wit                                                                 | h toast. |
|---|------------------------------------------------------------------------------------------------------------------------|----------|
|   | Bacon Cheeseburger Hash<br>1630 Cals<br>Ground beef, bacon, cheddar, caramelized<br>onions & chipotle mayo.            | \$18.99  |
|   | Mexican Hash   1060 Cals<br>Sausage, peppers, onions, mozza, buffalo<br>sauce, guacamole & pico salsa.                 | \$17.99  |
|   | <b>Cowboy Hash   1080 Cals</b><br>Bacon, ham, sausage, peppers, onions,<br>cheddar & BBQ sauce.                        | \$17.99  |
|   | <b>Canadian Hash   1260 Cals</b><br>Maple bacon, peameal, mushrooms<br>& cheddar.                                      | \$17.99  |
|   | <b>Benedict Hash   1250 Cals</b><br>Peameal, cheddar, & hollandaise sauce.                                             | \$17.99  |
| 3 | Veggie Hash   970 Cals<br>Mushrooms, tomatoes, onions, peppers,<br>spinach, guacamole & pico salsa.                    | \$17.99  |
|   | <b>Stacked Hash   1120 Cals</b><br>Onions, peppers, shaved corned beef,<br>hollandaise sauce & mozza.                  | \$17.99  |
|   | Pulled Pork Hash   1390 Cals<br>Marinated pulled pork, mozza, pico salsa &<br>buffalo ranch topped with crispy onions. | \$19.99  |