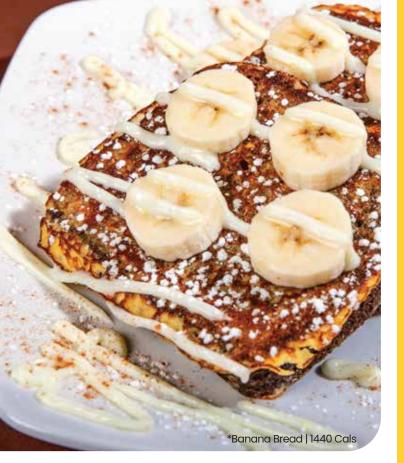

# 牙 FRENCH TOAST

Topped with icing sugar, whipped cream & cinnamon.

| French Toast   700 Cals                                                                                                             | \$11.49       |
|-------------------------------------------------------------------------------------------------------------------------------------|---------------|
| Gluten-Friendly French Toast   760 Cals                                                                                             | \$13.49       |
| Simply Strawberries   730 Cals                                                                                                      | \$13.99       |
| Strawberry Banana   840 Cals                                                                                                        | \$14.99       |
| Nutella Banana   970 Cals                                                                                                           | \$14.99       |
| Strawberry Blueberry   740 Cals                                                                                                     | \$15.49       |
| Cookies & Cream   980 Cals<br>Topped with crushed oreos & vanilla icing.                                                            | \$15.49       |
| NY Strawberry Cheesecake   1160 Cals<br>Topped with fresh strawberries, cream cheese icing,<br>strawberry preserve & graham crumbs. | \$15.99       |
| Berries & Cream   1140 Cals<br>Topped with fresh strawberries, blueberries, cream cheese<br>icing, strawberry & blueberry preserve. | \$15.99       |
| Strawberry Banana Nutella Cream<br>1230 Cals<br>Topped with fresh strawberries, bananas, nutella &                                  | \$15.99       |
| cream cheese icing.                                                                                                                 | <b>A10 00</b> |
| Banana Bread   1440 Cals<br>Banana bread topped with bananas & cream<br>cheese icing.                                               | \$16.99       |