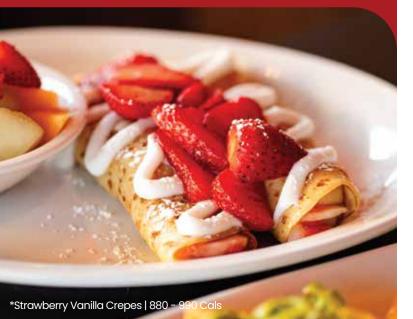

Banana Berry Crepes | 810 - 910 Cals \$14.99 2 crepes stuffed with nutella & bananas, topped with fresh strawberries & a light chocolate drizzle.

**Strawberry Vanilla Crepes | 880 - 990 Cals \$14.99** 2 crepes stuffed with strawberry preserve & bananas, topped with vanilla icing & fresh strawberries.