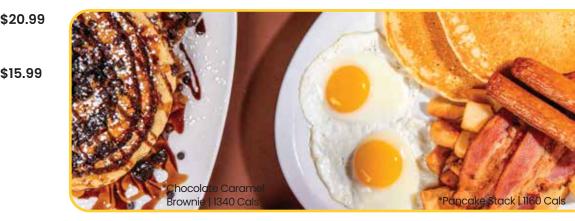

### G.B.C. Avocado Toast \$15.99 750 - 860 Cals

2 pieces of rye toast topped with guacamole, pico salsa, cheddar, bacon & 2 poached

Adults and youth (ages 13 and older) need an average of 2,000 calories a day, and children (ages 4 to 12) need an average of 1,500 calories a day. However, individual needs vary.