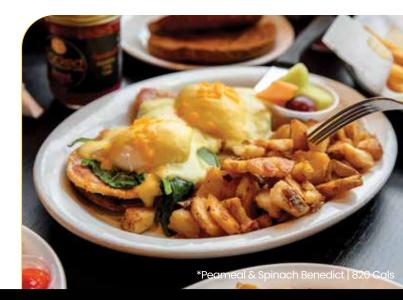

Served with homefries, fresh fruit & topped with cheese garnish.

| Bacon Benedict   840 Cals                                                                   | \$15.99 |
|---------------------------------------------------------------------------------------------|---------|
| Ham Benedict   700 Cals                                                                     | \$15.99 |
| Peameal Benedict   820 Cals                                                                 | \$15.99 |
| Turkey Bacon Benedict   750 Cals                                                            | \$15.99 |
| Peameal & Spinach Benedict   820 Cals                                                       | \$16.99 |
| Spinach & Mushroom Benedict<br>650 Cals                                                     | \$16.99 |
| Southwest Benedict   720 Cals<br>Guacamole, pico salsa & chipotle mayo.                     | \$16.99 |
| Pulled Pork & Mozza Benedict   920 Cals<br>Marinated pulled pork, buffalo ranch<br>& mozza. | \$18.99 |