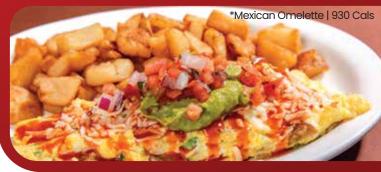

### **STACKED OMELETTES**

Served with homefries & toast. Substitute egg whites, add \$1.99 | 250 Cals.

|            | Sabstitute egg Willes, add \$1.00   200 eals.                                                                                                                                                                             |         |
|------------|---------------------------------------------------------------------------------------------------------------------------------------------------------------------------------------------------------------------------|---------|
|            | Western   660 Cals<br>Ham & onions.                                                                                                                                                                                       | \$13.99 |
|            | <b>Deluxe Western   850 Cals</b><br>Ham, onions, peppers & cheddar.                                                                                                                                                       | \$14.99 |
|            | Vegetarian   690 Cals<br>Mushrooms, peppers, onions & tomatoes.                                                                                                                                                           | \$14.99 |
| \$         | <b>Mexican   930 Cals</b><br>Sausage, peppers, onions, mozza, buffalo sauce,<br>guacamole & pico salsa.                                                                                                                   | \$15.99 |
|            | Spinach Florentine   920 Cals<br>Spinach, mushrooms, onions & mozza, topped with<br>hollandaise & tomatoes.                                                                                                               | \$15.99 |
|            | <b>Great Canadian   880Cals</b><br>Bacon, mushrooms & cheddar.                                                                                                                                                            | \$14.99 |
|            | Homestyle   780 Cals<br>Bacon, ham, sausage, onions, peppers & cheddar.                                                                                                                                                   | \$15.99 |
|            | <b>Greek   780 Cals</b><br>Onions, tomatoes, peppers & feta.                                                                                                                                                              | \$14.99 |
|            | <b>Meatlovers   930 Cals</b><br>Bacon, ham, sausage & cheddar.                                                                                                                                                            | \$14.99 |
| \$         | <b>Spinach   790 Cals</b><br>Spinach, tomatoes, mushrooms, peppers, onions<br>& feta.                                                                                                                                     | \$15.99 |
| ;<br> <br> | Build Your Own   670-990 Cals<br>3 eggs with your choice of 4 toppings: onions,<br>peppers, tomatoes, mushrooms, jalapeños, spinach,<br>guacamole, pico salsa, bacon, ham, sausage,<br>cheddar, mozza, feta or BBQ sauce. | \$15.99 |