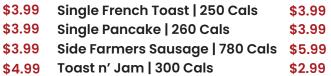

Adults and youth (ages 13 and older) need an average of 2,000 calories a day, and children (ages 4 to 12) need an average of 1,500 calories a day. However, individual needs vary.

SIDES

| -                                   |        |
|-------------------------------------|--------|
| Ham   90 Cals                       | \$3.9  |
| Sausage   440 Cals                  | \$3.9  |
| Peameal   270 Cals                  | \$4.9  |
| Turkey Bacon   140 Cals             | \$4.9  |
| Extra Egg   70 Cals                 | \$1.99 |
| Fresh Fruit   60 Cals               | \$4.4  |
| Homefries   170 Cals                | \$4.9  |
| French Fries   380 Cals             | \$4.9  |
| Gravy   60 Cals                     | \$1.99 |
| Hollandaise   160 Cals              | \$3.9  |
| Pure Canadian Maple Syrup   80 Cals | \$1.4  |
| Fresh Homemade Soup   190-300 Cals  | \$4.9  |
|                                     |        |