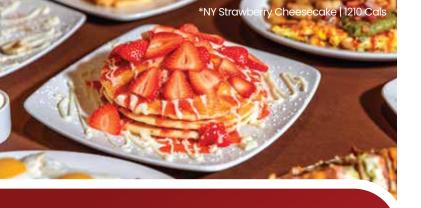

# **SIGNATURE STACKS**

Topped with icing sugar & whipped cream.

| Pancakes   750 Cals                                                                                                                 | \$11.49 |
|-------------------------------------------------------------------------------------------------------------------------------------|---------|
| Gluten-Friendly Pancakes   1170 Cals                                                                                                | \$13.49 |
| Chocolate Chip   860 Cals                                                                                                           | \$12.99 |
| Blueberry   830 Cals                                                                                                                | \$13.49 |
| Simply Strawberries   780 Cals                                                                                                      | \$13.49 |
| Strawberry Banana   880 Cals                                                                                                        | \$14.49 |
| Chocolate Banana   1010 Cals                                                                                                        | \$13.99 |
| Blueberry Banana   940 Cals                                                                                                         | \$14.49 |
| Nutella Strawberry   1120 Cals                                                                                                      | \$14.99 |
| NY Strawberry Cheesecake   1210 Cals<br>Topped with fresh strawberries, cream cheese icing,<br>strawberry preserve & graham crumbs. | \$15.49 |
| NY Blueberry Cheesecake   1100 Cals<br>Topped with fresh blueberries, cream cheese icing,<br>blueberry preserve & graham crumbs.    | \$15.49 |
| Cookies & Cream   1030 Cals<br>Stuffed & topped with crushed oreos &<br>vanilla icing.                                              | \$14.99 |
| <b>Cinnabun Cakes   1480 Cals</b><br>Our signature pancakes filled with cinnamon bun<br>filling topped with a cream cheese icing.   | \$15.49 |
| Birthday Cake   1130 Cals                                                                                                           | \$14.99 |
| Chocolate Chip Cookie Dough<br>1190 Cals                                                                                            | \$15.49 |
| Chocolate Caramel Brownie<br>1340 Cals                                                                                              | \$15.49 |