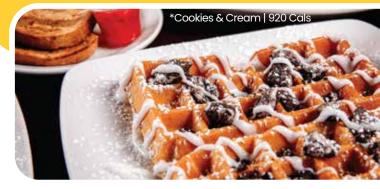

Topped with icing sugar & whipped cream.

| Waffle   640 Cals                                                                    | \$11.49 |
|--------------------------------------------------------------------------------------|---------|
| Gluten-Friendly Waffle   870 Cals                                                    | \$13.49 |
| Simply Strawberries   670 Cals                                                       | \$13.99 |
| Blueberry Banana   830 Cals                                                          | \$14.99 |
| Strawberry Banana   780 Cals                                                         | \$14.99 |
| Strawberry Blueberry   720 Cals                                                      | \$15.49 |
| Fresh Fruit   750 Cals                                                               | \$16.49 |
| Nutella Strawberries & Cream<br>1020 Cals                                            | \$15.99 |
| Topped with fresh strawberries, nutella & cream<br>cheese icing.                     |         |
| Cookies & Cream   920 Cals<br>Stuffed and topped with crushed oreos & vanilla icing. | \$15.49 |